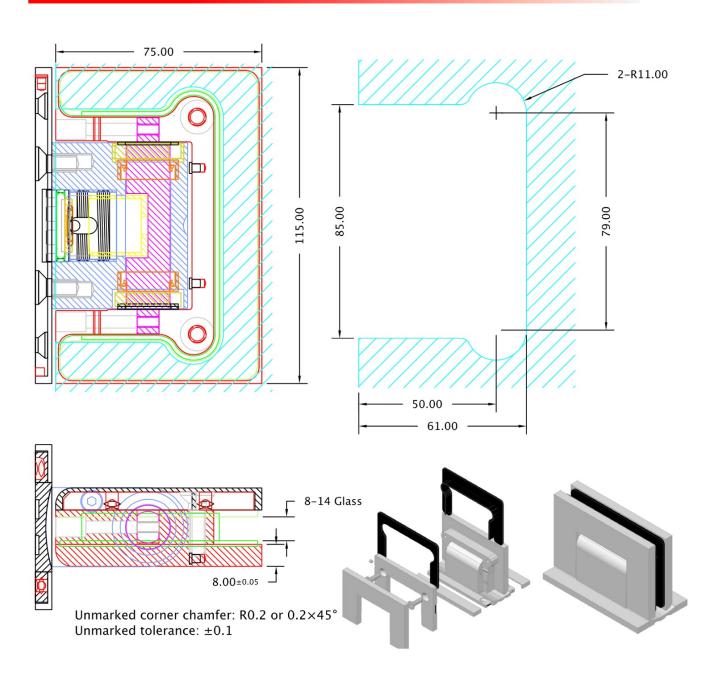

## IPCARI – Hydraulic Hinge System

Designed for interior and exterior use, the IPCARI – Hydraulic Hinge System eliminates the need for floor-mounted or over-head closing devices.

The IPCARI Hydraulic Hinge System includes a "top" and "bottom" hinge and is sold as a kit.

- Wall-Mount 90°; and, Glass-to-Glass 180° formats available.
- Hold Open / Non Hold Open formats available.
- Tension & closing speed easily adjusts without the need for glass removal / diss-assembly.
- Standard & custom finishes available.
- Private label branding available.