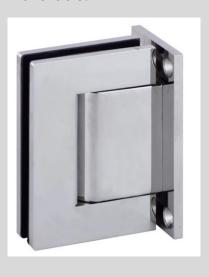

## IPCARI – Hydraulic Hinge System

Designed for interior and exterior use, the IPCARI – Hydraulic Hinge System eliminates the need for floor-mounted or over-head closing devices.

The IPCARI Hydraulic Hinge System includes a "top" and "bottom" hinge and is sold as a kit.

- Wall-Mount 90°; and, Glass-to-Glass 180° formats available.
- Hold Open / Non Hold Open formats available.
- Tension & closing speed easily adjusts without the need for glass removal / diss-assembly.
- Standard & custom finishes available.
- Private label branding available.