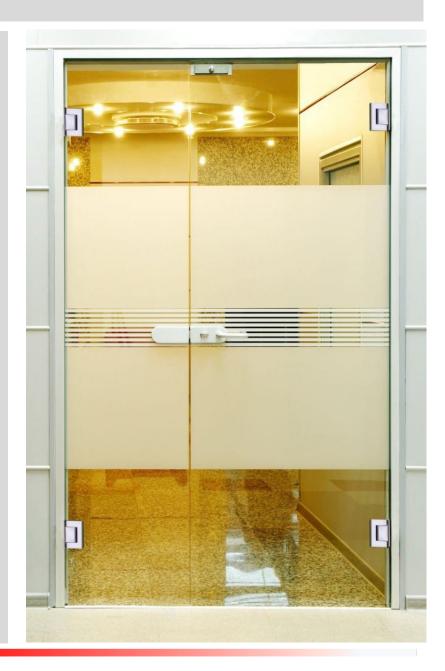

## IPCARI – Hydraulic Hinge System

Designed for interior and exterior use, the IPCARI – Hydraulic Hinge System eliminates the need for floor-mounted or over-head closing devices.

The IPCARI Hydraulic Hinge System includes a "top" and "bottom" hinge and is sold as a kit.

- Wall-Mount 90°; and, Glass-to-Glass 180° formats available.
- Hold Open / Non Hold Open formats available.
- Tension & closing speed easily adjusts without the need for glass removal / diss-assembly.
- Standard & custom finishes available.
- Private label branding available.