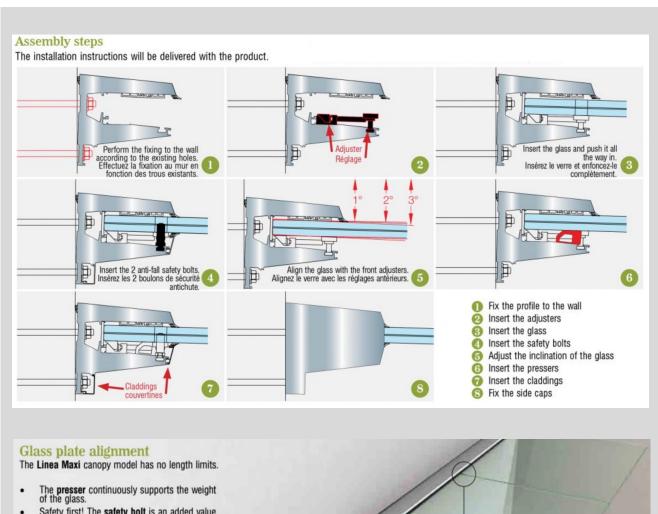

## Noteable Features.

- Kit composed of a silver anodized aluminum profile.
- Canopy can be designed with unlimited length limit & max. projection of 70".
- Kit can be supplied with / without glass.
- Available with LED lighting feature.
- · Assembly & inspection from below.

## Technical.

The information stated below is generic / general information.

Each canopy design varies and should be analyzed per the specific design criteria and environmental conditions of each installation.