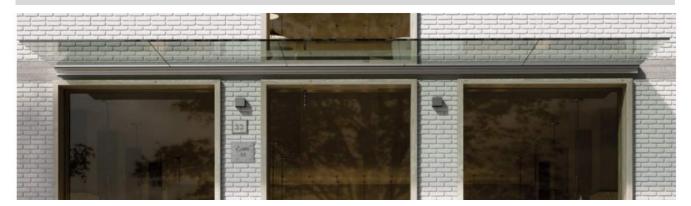

## Noteable Features.

- Kit composed of a silver anodized aluminum profile.
- Canopy can be designed with unlimited length limit & max. projection of 70".
- Kit can be supplied with / without glass.
- Available with LED lighting feature.
- · Assembly & inspection from below.