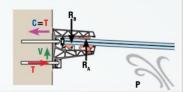

LINEA MAXI Tested load: 150 Kg/smq Example: for a space of L=1.800 mm

I load: 150 Kg/smq e: ace of L=1.800 mm id load of 150 Kg/sqm et une espace de L=1.800 mm et une charge de vent de 150 Kg/r

TRANSMISSION DIAGRAM OF GRAVITY LOADS SCHÉMA DE TRANSMISSION DES CHARGES DE GRAVITÉ TRANSMISSION DIAGRAM OF THE WIND PRESSURE IN DEPRESSION Schéma de transmission de la pression du vent en dépression

Reaction on the upper part of the profile. R Réaction sur la partie supérieure du profil. Reaction on the lower part of the profile. R<sub>R</sub> Réaction sur la partie inférieure du profil. Ť Total action of traction on tense fixings. Action totale de traction sur les fixations tendues. C Compression action on the support, balancing the traction. Action de compression sur le support, équilibrant la traction Cutting action on fixings.

Action de coupe sur les fixations.