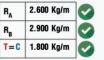

LINEA MAXI Tested load: 150 Kg/smq Example: for a space of L=1.800 mm

I load: 150 Kg/smq e: ace of L=1.800 mm id load of 150 Kg/sqm et une espace de L=1.800 mm et une charge de vent de 150 Kg/r

TRANSMISSION DIAGRAM OF GRAVITY LOADS SCHÉMA DE TRANSMISSION DES CHARGES DE GRAVITÉ TRANSMISSION DIAGRAM OF THE WIND PRESSURE IN DEPRESSION Schéma de transmission de la pression du vent en dépression

Reaction on the upper part of the profile. R Réaction sur la partie supérieure du profil. Reaction on the lower part of the profile. R<sub>R</sub> Réaction sur la partie inférieure du profil. Ť Total action of traction on tense fixings. Action totale de traction sur les fixations tendues. C Compression action on the support, balancing the traction. Action de compression sur le support, équilibrant la traction Cutting action on fixings.

Action de coupe sur les fixations.