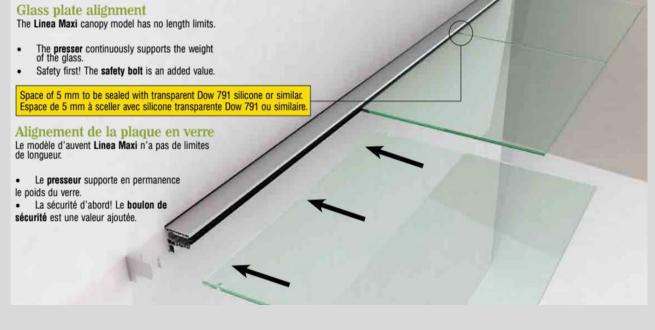

## Noteable Features.

- Kit composed of a silver anodized aluminum profile.
- Canopy can be designed with unlimited length limit & max. projection of 70".
- Kit can be supplied with / without glass.
- Available with LED lighting feature.
- · Assembly & inspection from below.

## Technical.

The information stated below is generic / general information.

Each canopy design varies and should be analyzed per the specific design criteria and environmental conditions of each installation.