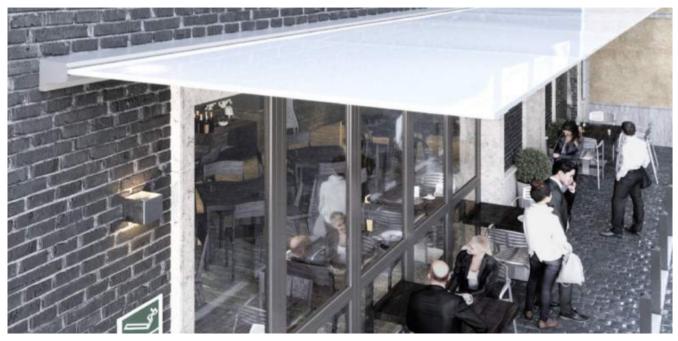

## Noteable Features.

- Kit composed of a silver anodized aluminum profile.
- Canopy can be designed with unlimited length limit & max. projection of 70".
- Kit can be supplied with / without glass.
- Available with LED lighting feature.
- · Assembly & inspection from below.