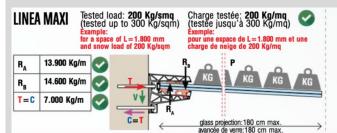

LINEA MAXI Tested load: 150 Kg/smq Example: for a space of L=1.800 mm

I load: 150 Kg/smq e: ace of L=1.800 mm id load of 150 Kg/sqm et une espace de L=1.800 mm et une charge de vent de 150 Kg/r

TRANSMISSION DIAGRAM OF GRAVITY LOADS SCHÉMA DE TRANSMISSION DES CHARGES DE GRAVITÉ TRANSMISSION DIAGRAM OF THE WIND PRESSURE IN DEPRESSION Schéma de transmission de la pression du vent en dépression

Reaction on the upper part of the profile. R Réaction sur la partie supérieure du profil. Reaction on the lower part of the profile. R<sub>R</sub> Réaction sur la partie inférieure du profil. Ť Total action of traction on tense fixings. Action totale de traction sur les fixations tendues. C Compression action on the support, balancing the traction. Action de compression sur le support, équilibrant la traction Cutting action on fixings.

Action de coupe sur les fixations.