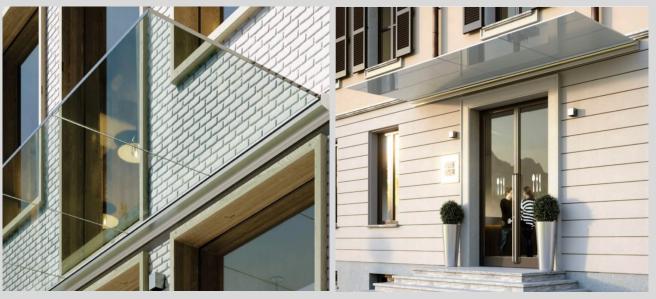

## Noteable Features.

- Kit composed of a silver anodized aluminum profile.
- Canopy can be designed with unlimited length limit & max. projection of 70".
- Kit can be supplied with / without glass.
- Available with LED lighting feature.
- · Assembly & inspection from below.