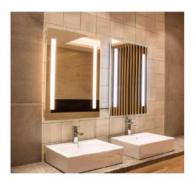

# LED Mirror / Smart Mirror

## PRODUCT DISCRIPTION

- 1 4/5mm environmental silver mirror, copper free and lead free
- 2 Special anti-corrosion mirror treatment
- 3 Fingerprint-free for mirror frosted area
- 4 Rust resistant white powder coated steel base
- 5 High output 2835 SMD LEDs, Energy saving and long life of 50000 hours
- 6 High Color Rendering Index (CRI>80), ideal for makeup application
- 7 Built-in electronic LED driver
- 8 Input voltage: AC100-240V, 50/60Hz
- 9 IP44 rating, suitable for using in bathroom area
- 10 Easy-hanging installation
- 11 The size of bathroom mirror with LED light can be custom-made.