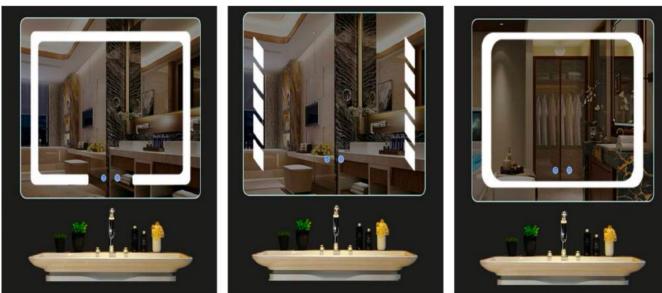

## PRODUCT DISCRIPTION

- 1 4/5mm environmental silver mirror, copper free and lead free
- 2 Special anti-corrosion mirror treatment
- 3 Fingerprint-free for mirror frosted area
- 4 Rust resistant white powder coated steel base
- 5 High output 2835 SMD LEDs, Energy saving and long life of 50000 hours
- 6 High Color Rendering Index (CRI>80), ideal for makeup application
- 7 Built-in electronic LED driver
- 8 Input voltage: AC100-240V, 50/60Hz
- 9 IP44 rating, suitable for using in bathroom area
- 10 Easy-hanging installation
- 11 The size of bathroom mirror with LED light can be custom-made.

# LED / Smart Mirror – Technical Info

- 1,000s of standard sizes & shapes available.
- Easily customized to fit the needs of each project.
- Low volume custom orders welcomed.

- UL & IP44 Rated.
- Private label & OEM services available.
- Durable high-performance electronics.