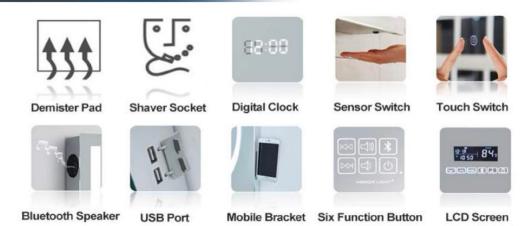

| PE bag + All around Polyfoam + Carton box, 1pc/ctn |                        |                                                                                          |

## PRODUCT DISCRIPTION

- 1 4/5mm environmental silver mirror, copper free and lead free
- 2 Special anti-corrosion mirror treatment
- 3 Fingerprint-free for mirror frosted area
- 4 Rust resistant white powder coated steel base
- 5 High output 2835 SMD LEDs, Energy saving and long life of 50000 hours
- 6 High Color Rendering Index (CRI>80), ideal for makeup application
- 7 Built-in electronic LED driver
- 8 Input voltage: AC100-240V, 50/60Hz
- 9 IP44 rating, suitable for using in bathroom area
- 10 Easy-hanging installation
- 11 The size of bathroom mirror with LED light can be custom-made.

#### OPTIONAL FUNCTIONS



QUALITY • SERVICE • VALUE = PHOENIX AG+M

# LED / Smart Mirror – Technical Info







- 1,000s of standard sizes & shapes available.
- Easily customized to fit the needs of each project.
- Low volume custom orders welcomed.

- UL & IP44 Rated.
- Private label & OEM services available.
- Durable high-performance electronics.