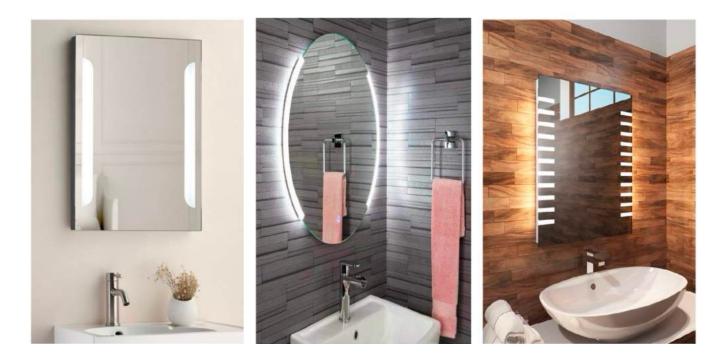

## PRODUCT DISCRIPTION

- 1 4/5mm environmental silver mirror, copper free and lead free
- 2 Special anti-corrosion mirror treatment
- 3 Fingerprint-free for mirror frosted area
- 4 Rust resistant white powder coated steel base
- 5 High output 2835 SMD LEDs, Energy saving and long life of 50000 hours
- 6 High Color Rendering Index (CRI>80), ideal for makeup application
- 7 Built-in electronic LED driver
- 8 Input voltage: AC100-240V, 50/60Hz
- 9 IP44 rating, suitable for using in bathroom area
- 10 Easy-hanging installation
- 11 The size of bathroom mirror with LED light can be custom-made.

# LED / Smart Mirror – Technical Info

- 1,000s of standard sizes & shapes available.
- Easily customized to fit the needs of each project.
- Low volume custom orders welcomed.

- UL & IP44 Rated.
- Private label & OEM services available.
- Durable high-performance electronics.