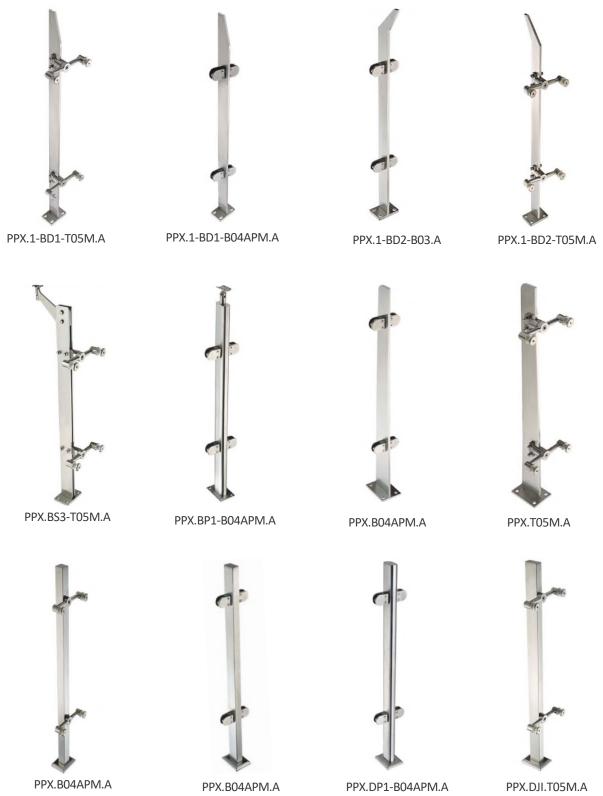

## **Ballustrade Solutions**

Meticulously finished to the specifications of each unique project, Phoenix AG+M balustrade products are produced from the highest quality stainless steel (304/316L and 2205 Duplex) & PerfectEdge Laminated Glass. Distinguished by its design flexibility, durability & high-performance; our materials are often referred to as the "jewelry of the building".

Phoenix AG+M Balustrade materials are furnished as turn-key architectural systems or stand-alone parts. All architectural systems include stamped shop drawings & structural calculations; and are often supplied with our Anti-Slip Glass, as well as structural supports, stringers, etc. As a component supplier we also provide cost-effective manufacturing of standard balustrade components and custom, low-volume orders.