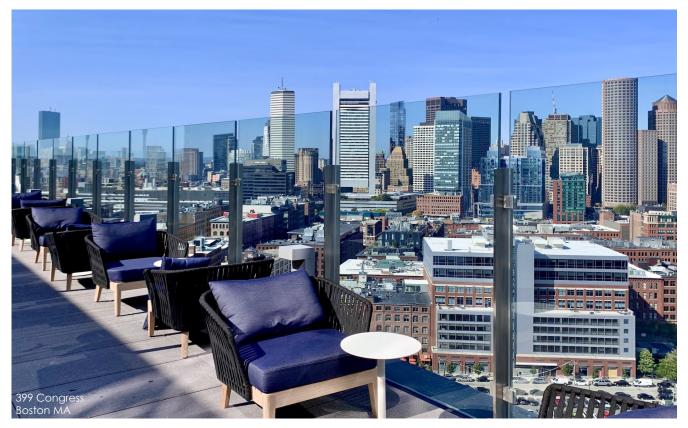

## **Ballustrade Solutions**

Meticulously finished to the specifications of each unique project, Phoenix AG+M balustrade products are produced from the highest quality stainless steel (304/316L and 2205 Duplex) & PerfectEdge Laminated Glass. Distinguished by its design flexibility, durability & high-performance; our materials are often referred to as the "jewelry of the building".

Phoenix AG+M Balustrade materials are furnished as turn-key architectural systems or stand-alone parts. All architectural systems include stamped shop drawings & structural calculations; and are often supplied with our Anti-Slip Glass, as well as structural supports, stringers, etc. As a component supplier we also provide cost-effective manufacturing of standard balustrade components and custom, low-volume orders.

## Applications...