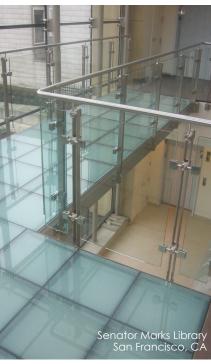

## **Ballustrade Solutions**

Meticulously finished to the specifications of each unique project, Phoenix AG+M balustrade products are produced from the highest quality stainless steel (304/316L and 2205 Duplex) & PerfectEdge Laminated Glass. Distinguished by its design flexibility, durability & high-performance; our materials are often referred to as the "jewelry of the building".

Phoenix AG+M Balustrade materials are furnished as turn-key architectural systems or stand-alone parts. All architectural systems include stamped shop drawings & structural calculations; and are often supplied with our Anti-Slip Glass, as well as structural supports, stringers, etc. As a component supplier we also provide cost-effective manufacturing of standard balustrade components and custom, low-volume orders.

## Applications...