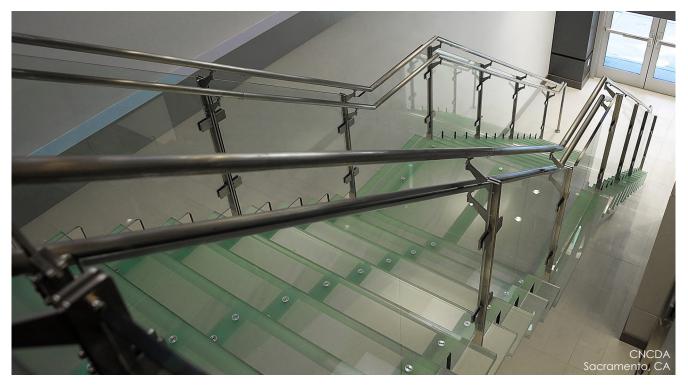

## **Ballustrade Solutions**

Meticulously finished to the specifications of each unique project, Phoenix AG+M balustrade products are produced from the highest quality stainless steel (304/316L and 2205 Duplex) & PerfectEdge Laminated Glass. Distinguished by its design flexibility, durability & high-performance; our materials are often referred to as the "jewelry of the building".

Phoenix AG+M Balustrade materials are furnished as turn-key architectural systems or stand-alone parts. All architectural systems include stamped shop drawings & structural calculations; and are often supplied with our Anti-Slip Glass, as well as structural supports, stringers, etc. As a component supplier we also provide cost-effective manufacturing of standard balustrade components and custom, low-volume orders.