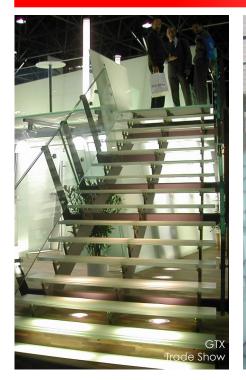

## **Ballustrade Solutions**

Meticulously finished to the specifications of each unique project, Phoenix AG+M balustrade products are produced from the highest quality stainless steel (304/316L and 2205 Duplex) & PerfectEdge Laminated Glass. Distinguished by its design flexibility, durability & high-performance; our materials are often referred to as the "jewelry of the building".

Phoenix AG+M Balustrade materials are furnished as turn-key architectural systems or stand-alone parts. All architectural systems include stamped shop drawings & structural calculations; and are often supplied with our Anti-Slip Glass, as well as structural supports, stringers, etc. As a component supplier we also provide cost-effective manufacturing of standard balustrade components and custom, low-volume orders.

## Applications...