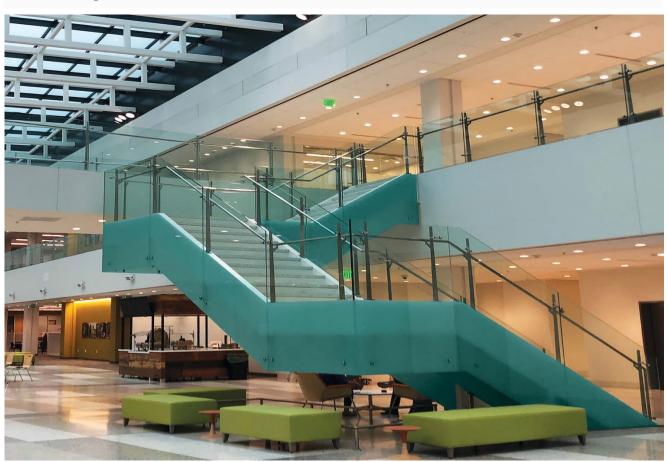

## **Ballustrade Solutions**

Meticulously finished to the specifications of each unique project, Phoenix AG+M balustrade products are produced from the highest quality stainless steel (304/316L and 2205 Duplex) & PerfectEdge Laminated Glass. Distinguished by its design flexibility, durability & high-performance; our materials are often referred to as the "jewelry of the building".

Phoenix AG+M Balustrade materials are furnished as turn-key architectural systems or stand-alone parts. All architectural systems include stamped shop drawings & structural calculations; and are often supplied with our Anti-Slip Glass, as well as structural supports, stringers, etc. As a component supplier we also provide cost-effective manufacturing of standard balustrade components and custom, low-volume orders.

## Applications...