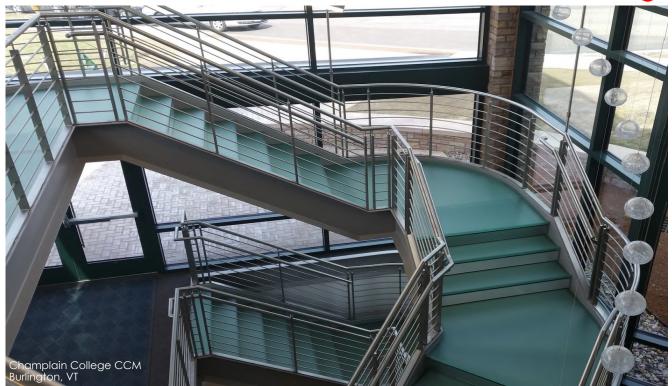

## **Ballustrade Solutions**

Meticulously finished to the specifications of each unique project, Phoenix AG+M balustrade products are produced from the highest quality stainless steel (304/316L and 2205 Duplex) & PerfectEdge Laminated Glass. Distinguished by its design flexibility, durability & high-performance; our materials are often referred to as the "jewelry of the building".

Phoenix AG+M Balustrade materials are furnished as turn-key architectural systems or stand-alone parts. All architectural systems include stamped shop drawings & structural calculations; and are often supplied with our Anti-Slip Glass, as well as structural supports, stringers, etc. As a component supplier we also provide cost-effective manufacturing of standard balustrade components and custom, low-volume orders.

## Applications...