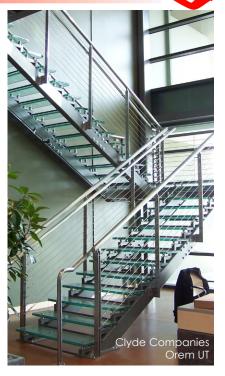

## **Ballustrade Solutions**

Meticulously finished to the specifications of each unique project, Phoenix AG+M balustrade products are produced from the highest quality stainless steel (304/316L and 2205 Duplex) & PerfectEdge Laminated Glass. Distinguished by its design flexibility, durability & high-performance; our materials are often referred to as the "jewelry of the building".

Phoenix AG+M Balustrade materials are furnished as turn-key architectural systems or stand-alone parts. All architectural systems include stamped shop drawings & structural calculations; and are often supplied with our Anti-Slip Glass, as well as structural supports, stringers, etc. As a component supplier we also provide cost-effective manufacturing of standard balustrade components and custom, low-volume orders.

## Applications...