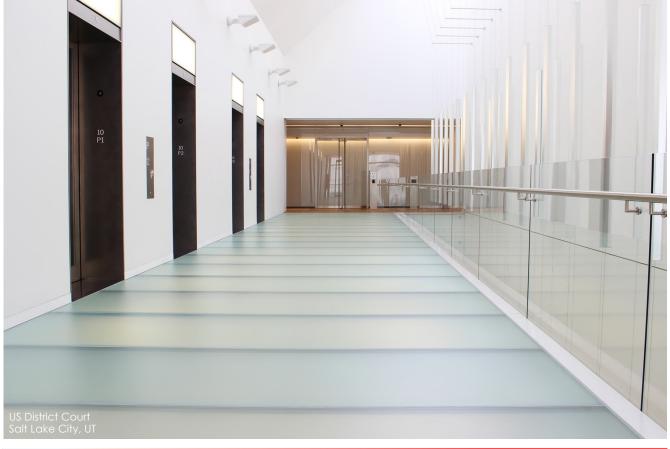

## **Ballustrade Solutions**

Meticulously finished to the specifications of each unique project, Phoenix AG+M balustrade products are produced from the highest quality stainless steel (304/316L and 2205 Duplex) & PerfectEdge Laminated Glass. Distinguished by its design flexibility, durability & high-performance; our materials are often referred to as the "jewelry of the building".

Phoenix AG+M Balustrade materials are furnished as turn-key architectural systems or stand-alone parts. All architectural systems include stamped shop drawings & structural calculations; and are often supplied with our Anti-Slip Glass, as well as structural supports, stringers, etc. As a component supplier we also provide cost-effective manufacturing of standard balustrade components and custom, low-volume orders.

## Applications...