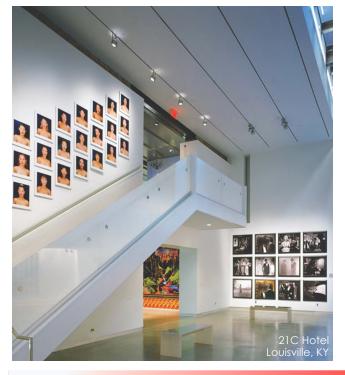

## **Ballustrade Solutions**

Meticulously finished to the specifications of each unique project, Phoenix AG+M balustrade products are produced from the highest quality stainless steel (304/316L and 2205 Duplex) & PerfectEdge Laminated Glass. Distinguished by its design flexibility, durability & high-performance; our materials are often referred to as the "jewelry of the building".

Phoenix AG+M Balustrade materials are furnished as turn-key architectural systems or stand-alone parts. All architectural systems include stamped shop drawings & structural calculations; and are often supplied with our Anti-Slip Glass, as well as structural supports, stringers, etc. As a component supplier we also provide cost-effective manufacturing of standard balustrade components and custom, low-volume orders.