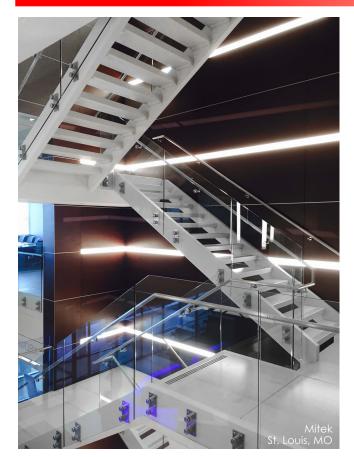

## **Ballustrade Solutions**

Meticulously finished to the specifications of each unique project, Phoenix AG+M balustrade products are produced from the highest quality stainless steel (304/316L and 2205 Duplex) & PerfectEdge Laminated Glass. Distinguished by its design flexibility, durability & high-performance; our materials are often referred to as the "jewelry of the building".

Phoenix AG+M Balustrade materials are furnished as turn-key architectural systems or stand-alone parts. All architectural systems include stamped shop drawings & structural calculations; and are often supplied with our Anti-Slip Glass, as well as structural supports, stringers, etc. As a component supplier we also provide cost-effective manufacturing of standard balustrade components and custom, low-volume orders.