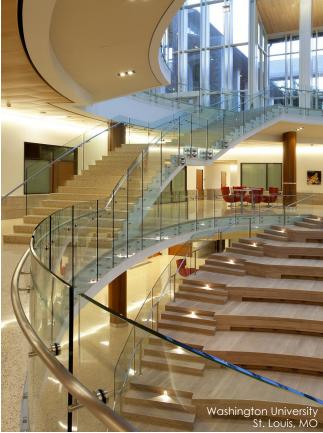

## **Ballustrade Solutions**

Meticulously finished to the specifications of each unique project, Phoenix AG+M balustrade products are produced from the highest quality stainless steel (304/316L and 2205 Duplex) & PerfectEdge Laminated Glass. Distinguished by its design flexibility, durability & high-performance; our materials are often referred to as the "jewelry of the building".

Phoenix AG+M Balustrade materials are furnished as turn-key architectural systems or stand-alone parts. All architectural systems include stamped shop drawings & structural calculations; and are often supplied with our Anti-Slip Glass, as well as structural supports, stringers, etc. As a component supplier we also provide cost-effective manufacturing of standard balustrade components and custom, low-volume orders.