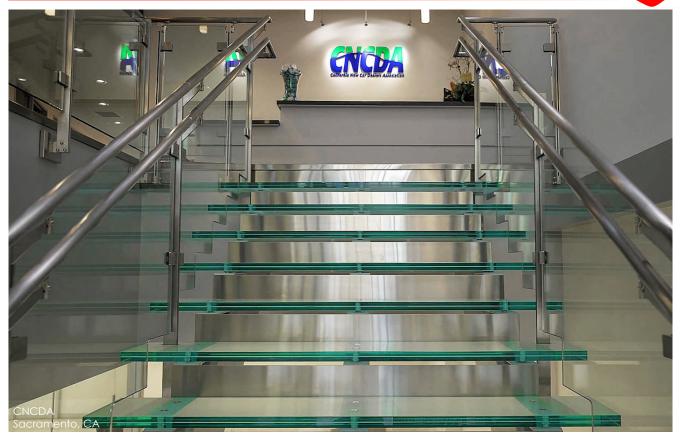

## **Ballustrade Solutions**

Meticulously finished to the specifications of each unique project, Phoenix AG+M balustrade products are produced from the highest quality stainless steel (304/316L and 2205 Duplex) & PerfectEdge Laminated Glass. Distinguished by its design flexibility, durability & high-performance; our materials are often referred to as the "jewelry of the building".

Phoenix AG+M Balustrade materials are furnished as turn-key architectural systems or stand-alone parts. All architectural systems include stamped shop drawings & structural calculations; and are often supplied with our Anti-Slip Glass, as well as structural supports, stringers, etc. As a component supplier we also provide cost-effective manufacturing of standard balustrade components and custom, low-volume orders.

## Applications...